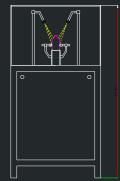

Machine construction is in Stainless Steel finish including frame structure. All parts coming in contact with water are made from S.S.316 Material. Continues Motion of Vials on Wire Mesh Conveyor ensure the washing of each vials from top as well as side. Machine also offers various customised options for washing sequence as per customers requirements. Machine available with optional HOT Air Blowing system.

#### SPECIAL FEATURES :

- 100 Jets for 5 washing internal zone
- All contact parts made of SS316 material
- Machine construction in SS304 material
- Suitable for 5ml to 100ml Vial Size\*
- Washing sequence can be made as per customers requirements.
- Built-in 2 Pumps and 2 Tanks
- Each washing zone with independent circuit to avoid contamination
- Automatic In-feed and Exit of Vials