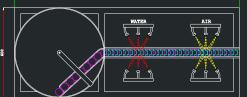

Machine construction is in Stainless Steel finish including frame structure. All parts coming in contact with water are made from S.S.316 Material. Continues Motion of Vials on Wire Mesh Conveyor ensure the washing of each vials from top as well as side. Machine also offers various customised options for washing sequence as per customers requirements. Machine available with optional HOT Air Blowing system.

#### SPECIAL FEATURES :

- 100 Jets for 5 washing internal zone
- All contact parts made of SS316 material
- Machine construction in SS304 material
- Suitable for 5ml to 100ml Vial Size\*
- Washing sequence can be made as per customers requirements.
- Built-in 2 Pumps and 2 Tanks
- Each washing zone with independent circuit to avoid contamination
- Automatic In-feed and Exit of Vials