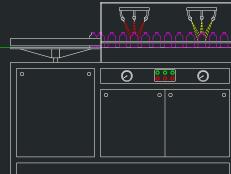

#### **TECHNICAL SPECIFICATIONS :**

Suitable for : 5ml to 100ml Vials Vial Diameter: 20mm to 44mm\* Air Wash : Machine with built in Air Wash System Washing type : Linear Continues Motion with Stationery Drive Air Consumption : 5 CFM Water Consumption : 250 to 400 Litre per hour for each washing zone (depending on Vial size) Washing Zone: Washing Zone can be set as per customer requirement. Water Tank & Pump: 1no. with 25 Ltr. Capacity with Centrifugal Pump Speed : Max. 60 Vials per minute depending on Vial Size Conveyor Height : 815-940 mm Overall Dimensions : 1850 mm (L) x 650 mm (W) x 900mm (H)

Machine construction is in Stainless Steel finish including frame structure. All parts coming in contact with water are made from S.S.316 Material. Continues Motion of Vials on Wire Mesh Conveyor ensure the washing of each vials from top as well as side. Machine also offers various customised options for washing sequence as per customers requirements. Machine available with optional HOT Air Blowing system.

#### SPECIAL FEATURES :

- 100 Jets for 5 washing internal zone
- All contact parts made of SS316 material
- Machine construction in SS304 material
- Suitable for 5ml to 100ml Vial Size\*
- Washing sequence can be made as per customers requirements.
- Built-in 2 Pumps and 2 Tanks
- Each washing zone with independent circuit to avoid contamination
- Automatic In-feed and Exit of Vials