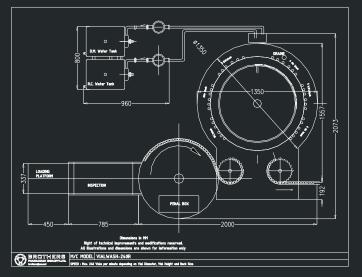

-Speed: Max. 240 Vials per minute depending on Vial Size

-Conveyor Height: 875-950 mm

-Overall Dimensions: 3250 mm (L) x 2200 mm (W) x 1575 mm (H)