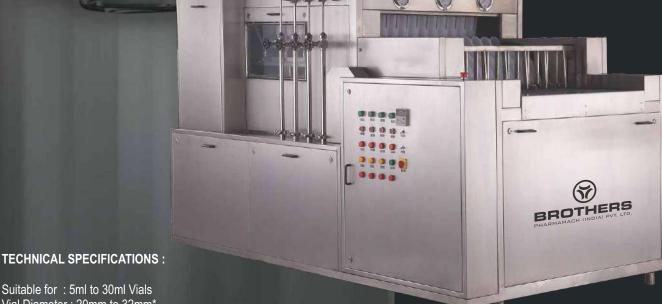

## Automatic Linear Tunnel type VIAL Washing Machine VIALWASH

The Automatic Linear Tunnel type Vial Washing Machine Model VIALWASH-240 is suitable for Round Vials sizes of appx. 5 ml to 30 ml pack size with maximum speed of 240 Vials per minute, Specially designed machine also available for 2ml Vial Size. Machine construction is in Stainless Steel finish including frame structure. All parts coming in contact with Washing Zone and Jets are made from S.S.316 Material. Intermittent handling of Vials ensures the maximum time for washing and also saves the Water through No Container - No Water system. Machine also offers various customized options for washing sequence as per customers requirements. Washing process takes place with Five different Washing Zones each with 20 nozzles for optimum washing. Machine also equipped with external washing

## **SPECIAL FEATURES:**

- 100 Jets for 5 washing internal zone
- All contact parts made of SS316 material
- Machine construction in SS304 material
- Suitable for 5ml to 30ml Vial Size\*
- Washing sequence can be made as per customers requirements.
- Built-in 2 Pumps and 2 Tanks
- Each washing zone with independent circuit to avoid contamination
- Automatic In-feed and Exit of Vials

Suitable for : 5ml to 30ml Vials Vial Diameter: 20mm to 32mm\*

Washing type: Linear Continues Motion with Stationery Drive

Air Consumption: 12 to 15 CFM

Water Consumption: 450 to 600 Litre per hour for each washing