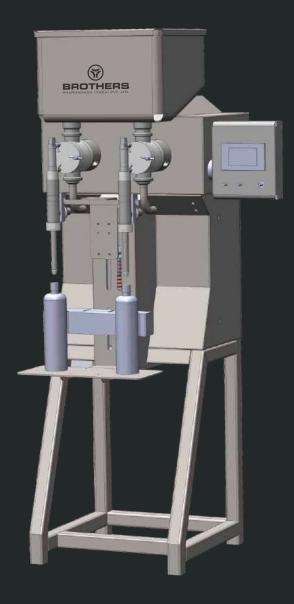

## LIGFILL Semi Automatic Twin Head Gear Pump based Filling Machine

Semi Automatic Twin Head Gear Pump Based Liquid Filling Machine Model LIQFILL-20e is suitable for Round or Flat shape Bottles or Vials with maximum speed of 20 Products per minute.

Bottle Loading and Unloading is Manual by Operator. The Machine can give speed of 15-20 per minute depending on nature of Liquids, Neck Diameter or Bottle and Fill Volume. Machine suitable for small volume production having multiple products. Machine construction in Stainless Steel finish with Two Head Operation. All parts coming in contact with Liquids are made from SS 316 Materials. Machine with No Change Parts System for Different Fill Volume, operator can set the desired volume directly on touch screen of machine. Different Nozzle may required in case of different Bottle Neck diameter.