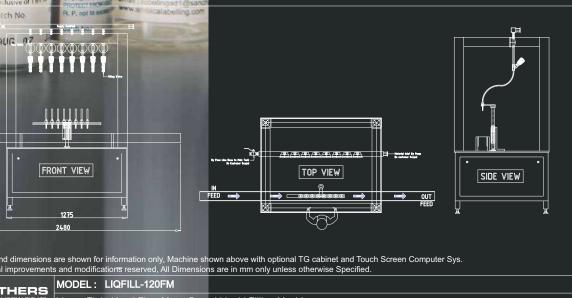

MODEL: LIQFILL-120FM

FRONT VIEW

Linear Eight Head Flow Meter Based Liquid Filling Machine

Phone: +91 79 40213213 / 25831346

Overall Dimensions: 3000 mm (L) x 2400 mm (W) x 2000 mm(H)