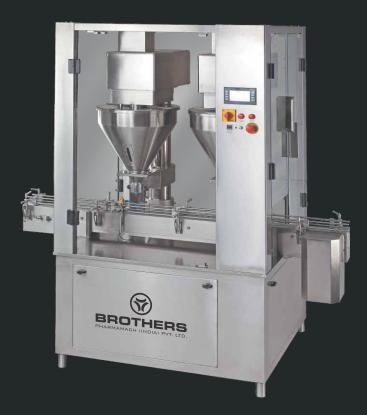

## Automatic Single Head Augur type **Dry Syrup Powder Filling Machine**

The Automatic Single Head Linear Augur type Dry Syrup Powder Filling Machine Model DRYFILL-30, is suitable for Filling Dry Syrup Powder in various type and shape of bottles with maximum speed of 30 Bottles per minute depending on Fill Volume, type of Powder and Bottle Size. Machine with proven Augur type Powder Filling System for filling higher volume of Powder in Single Dose. All Parts coming in contact with powder are made from S.S. 316, Nylon and HDPE material. Machine with No Change parts system for change in Size of Bottles due to pneumatically operated bottle separator system as well as PLC Controlled SERVO Augur Filling System for Fill Volume. Machine with Optional Turn Table for Round Bottle at the infeed and Outfeed for continues feeding of bottles as well as collection.

Speed: Max. 30 Bottles per minute

\* Specification can be changed as per customers requirements, Image shown above is Twin Head Machine for reference only.

Email: sales@brothers.in Export: sales1@brothers.in