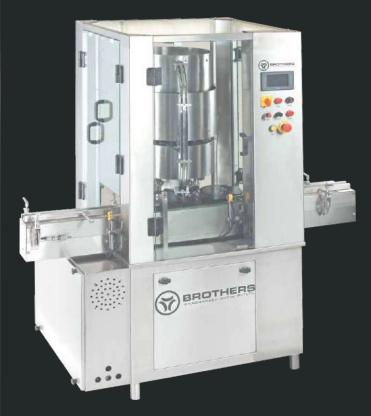

## **Automatic Eight Head Vial Capping Machine**

The Automatic Eight Head Rotary Vial Capping Machine Model CAPSEAL-250 for PP/Flipp-Off Aluminium Cap. Machine is suitable for Round Vials with maximum speed of 240 Vials per minute depending on Vial Diameter, Vial Height and Cap Size. Specially Machine construction in Stainless Steel finish including machine M.S. frame structure with Stainless Steel Cladding/Enclosures. Machine can be used for Molded or Tubular Glass Vials having Plain Aluminium Seals as well as Flipp-Off Seals with common change parts for both type of cap.

Machine with Unique Single Roller Sealing System ensures perfect sealing of vials with lower setting time. The Machine is equipped with Vibratory Bowl Feeder for continues feeding of Cap for online operation on any liquid or powder filling line. Machine suitable for various sizes of Vials as well as Plain / Flipp-Off Cap with the help of change parts. Capping Machine is suitable for application in Pharmaceutical and other Industries requiring higher production speed on automatic online operation.

### **TECHNICAL SPECIFICATIONS**

Vial Diameter: Up to 45mm\* Vial Height: 75mm\* Maximum

Aluminium / Flipp-Off Cap Size: Applicable for 13mm, 20mm, 32mm

Phone: +91 79 40213213 / 25831346

Electrical: 415VAC 3Phase and 220 VAC Single Phase Power Supply

(50 Hz) with A.C. Drive

Power: 3.0 Hp

Conveyor Height: 800-850 mm

Overall Dimensions: 2400 mm (L) x 870 mm (W) x 1800 mm (H) Speed: Max. 240 Vials per minute depending on Vial and Cap Size

Email: sales@brothers.in Export: sales1@brothers.in