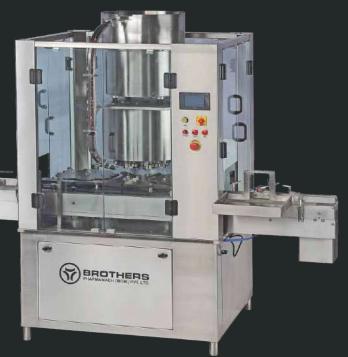

## CAPSEAL 240R

The Automatic Twelve Head Rotary Bottle Capping Machine Model CAPSEAL-240R for ROPP Cap. Machine is suitable for Round or other shape of Glass, Plastic, PET, LDPE, HDPE Bottles with maximum speed of 240 Bottles per minute depending on Bottle Diameter, Bottle Height, Bottle Shape and Cap Size. Specially Machine construction in Stainless Steel finish including machine M.S. frame structure with Stainless Steel Cladding/Enclosures. The Capping Machine is ideal for application in Pharmaceutical, Food, Pesticides, Cosmetic & Other Industries.

The Machine is equipped with Orientation type Cap Feeder or Vibratory type Bowl Feeder depending on cap shape and size for continues feeding of Cap for online operation on any liquid or powder filling line. Machine suitable for various sizes of Bottles and ROPP Cap with the help of change parts. Capping Machine is suitable for application in Pharmaceutical and other Industries requiring higher production speed on automatic online operation.