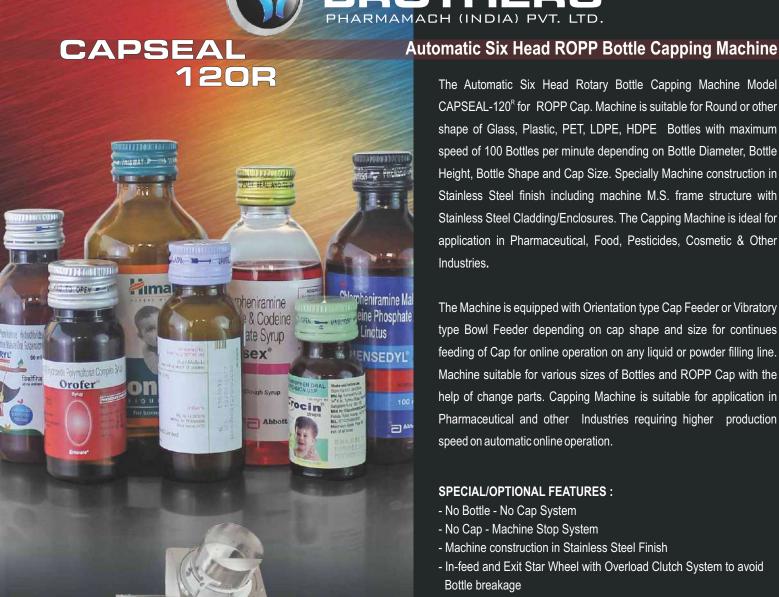

BROTHERS

The Automatic Six Head Rotary Bottle Capping Machine Model CAPSEAL-120<sup>R</sup> for ROPP Cap. Machine is suitable for Round or other shape of Glass, Plastic, PET, LDPE, HDPE Bottles with maximum speed of 100 Bottles per minute depending on Bottle Diameter, Bottle Height, Bottle Shape and Cap Size. Specially Machine construction in Stainless Steel finish including machine M.S. frame structure with Stainless Steel Cladding/Enclosures. The Capping Machine is ideal for application in Pharmaceutical, Food, Pesticides, Cosmetic & Other

The Machine is equipped with Orientation type Cap Feeder or Vibratory type Bowl Feeder depending on cap shape and size for continues feeding of Cap for online operation on any liquid or powder filling line. Machine suitable for various sizes of Bottles and ROPP Cap with the help of change parts. Capping Machine is suitable for application in Pharmaceutical and other Industries requiring higher production speed on automatic online operation.