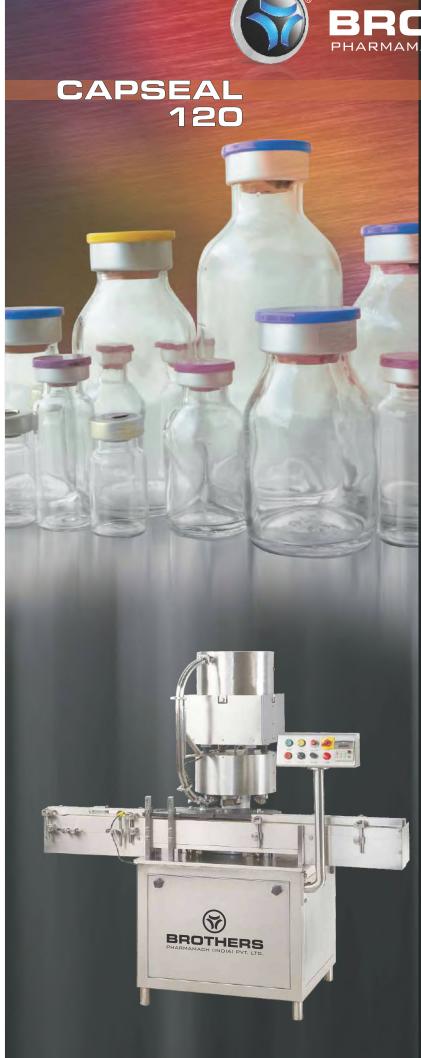

## **Automatic Four Head Vial Capping Machine**

The Automatic Four Head Rotary Vial Capping Machine Model CAPSEAL-120 for PP/Flipp-Off Aluminium Cap. Machine is suitable for Round Vials with maximum speed of 120 Vials per minute depending on Vial Diameter, Vial Height and Cap Size. Specially Machine construction in Stainless Steel finish including machine M.S. frame structure with Stainless Steel Cladding/Enclosures. Machine can be used for Molded or Tubular Glass Vials having Plain Aluminium Seals as well as Flipp-Off Seals with common change parts for both type of cap.

Machine with Unique Single Roller Sealing System ensures perfect sealing of vials with lower setting time. The Machine is equipped with Vibratory Bowl Feeder for continues feeding of Cap for online operation on any liquid or powder filling line. Machine suitable for various sizes of Vials as well as Plain / Flipp-Off Cap with the help of change parts. Capping Machine is suitable for application in Pharmaceutical and other industries requiring higher production speed on automatic online operation.

## **SPECIAL/OPTIONAL FEATURES:**

- No Vial No Cap System
- No Cap Machine Stop System
- Machine construction in Stainless Steel Finish
- In feed and Exit Star Wheel with Overload Clutch System to avoid Vial breakage
- Single Drive Synchronizing Total Operation of Star Wheel and Turret with Star Wheel
- Cap Feeder with Variable Speed System for feeding control of caps.
- Minimum Change Over and Setting time
- Spring Loaded Unique Free Spinning Single Sealing Roller
- Hopper can be completely dismantle for easy cleaning
- Various safety features including Clutch system to avoid Vial Breakage
- Single Drive synchronizing operation of Conveyor and Star Wheel
- Minimum Change over time